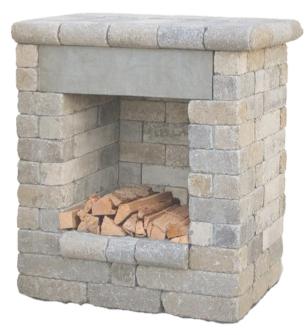

The Stacker 150 Woodbox is the perfect match to the Serenity 150 Fireplace.

## Stacker 150 Woodbox