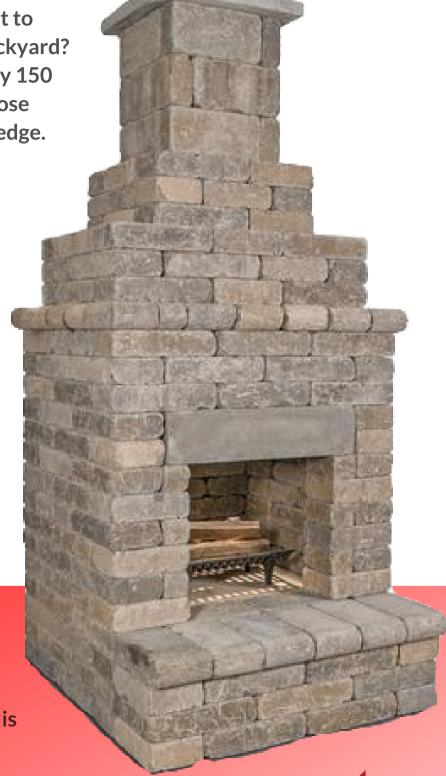

## SERENITY 150 FIREPLACE

**General Shale** 

Looking for a DIY project and want to bring a little "serenity" to your backyard? Check out General Shale's Serenity 150 Fireplace. This kit is perfect for those with intermediate building knowledge.

## **Serenity 150 Fireplace**