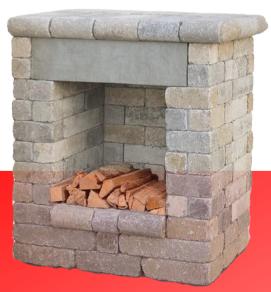

## SERENITY 150 FIREPLACE

**General Shale** 

Looking for a DIY project and want to bring a little "serenity" to your backyard? Check out General Shale's Serenity 150 Fireplace. This kit is perfect for those with intermediate building knowledge.

## **Serenity 150 Fireplace**